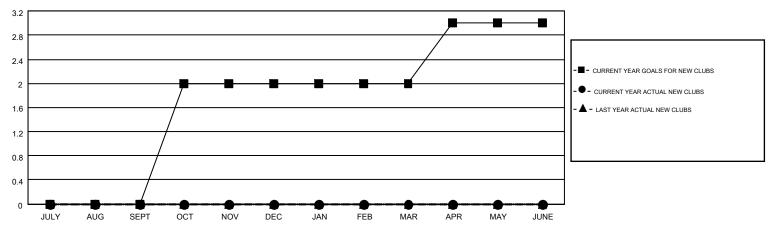

## MONTHLY MEMBERSHIP PROGRESS REPORT

Multiple District 23

Results as of: 10/31/2014

**LOCATION: CONNECTICUT** GMT CA 1

**ED LECIUS** 

|               |                  | Clubs             |                  |                  |           |
|---------------|------------------|-------------------|------------------|------------------|-----------|
|               | RESU             | LTS FOR 2014-2015 |                  |                  |           |
| QUARTER       | NEW CLUB<br>GOAL | NEW CLUBS         | DROPPED<br>CLUBS | NET<br>GAIN/LOSS | QUARTE    |
| JULY/AUG/SEPT | 0                | 0                 | 0                | 0                | JULY/AUG  |
| OCT/NOV/DEC   | 2                | 0                 | 0                | 0                | OCT/NOV   |
| JAN/FEB/MAR   | 0                | 0                 | 0                | 0                | JAN/FEB/I |
| APR/MAY/JUNE  | 1                | 0                 | 0                | 0                | APR/MAY   |

## GOALS AND ACTUAL NEW CLUBS CUMULATIVE