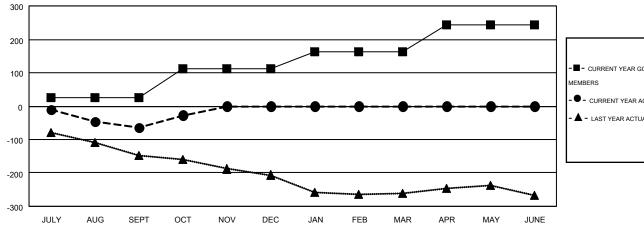

| Members               |                    |                                        |                    |                  |  |  |
|-----------------------|--------------------|----------------------------------------|--------------------|------------------|--|--|
| RESULTS FOR 2014-2015 |                    |                                        |                    |                  |  |  |
| QUARTER               | NEW MEMBER<br>GOAL | CHARTER AND<br>NEW<br>MEMBERS<br>ADDED | DROPPED<br>MEMBERS | NET<br>GAIN/LOSS |  |  |
| JULY/AUG/SEPT         | 25                 | 80                                     | 143                | -63              |  |  |
| OCT/NOV/DEC           | 88                 | 73                                     | 37                 | 36               |  |  |
| JAN/FEB/MAR           | 51                 | 0                                      | 0                  | 0                |  |  |
| APR/MAY/JUNE          | 80                 | 0                                      | 0                  | 0                |  |  |

## GOALS AND ACTUAL MEMBERS CUMULATIVE

| -■- CURRENT YEAR GOALS FOR NEW    |   |
|-----------------------------------|---|
| MEMBERS                           |   |
| - ● - CURRENT YEAR ACTUAL MEMBERS |   |
| - A - LAST YEAR ACTUAL MEMBERS    |   |
|                                   |   |
|                                   |   |
|                                   | _ |